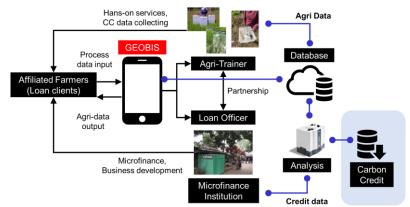

## Cooperation with Local Companies

Alliance with UGI for development of database and data analysis, with ANTAR for microfinance and Agri-training to rice farmers

#### **Details of Demonstration**

- Introduce data collecting module to agriculture with process-data collection and analysis through mobile devices.
- Monetize database in carbon credit selling and developing a value-chain of agriculture

## **Expected Outcome in the future**

- Increasing profit through carbon credit selling
- Increasing profitability and efficiency in agriculture
- Stabilizing agriculture business by financial assistance with microfinance/insurance