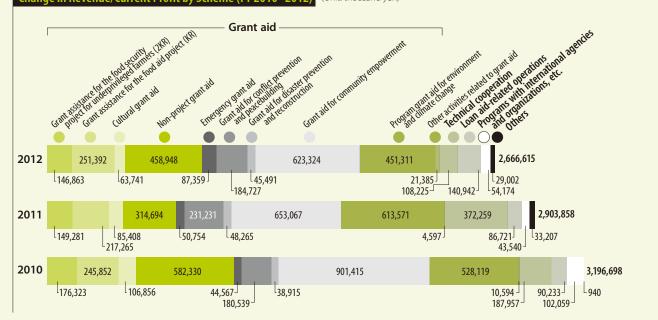

Part 2 Description of Projects

**Revenue/Current Profit by Scheme and Client** (FY2012) The charts below indicate JICS' revenue and current profit by type of ODA, by scheme and by client as presented on page 49 in the FY2012 Statement of Net Equity Increase (Decrease). These figures specifically refer to the following line item: I General Net Assets Increase or Decrease: 1. Current increase or decrease: (1) Current profits: 2) Profit from business activities.

## Change in Revenue/Current Profit by Scheme (FY 2010–2012) (Unit: thousand yen)

Change in Revenue/Current Profit by Client (FY 2010–2012)

(Unit: thousand yen)