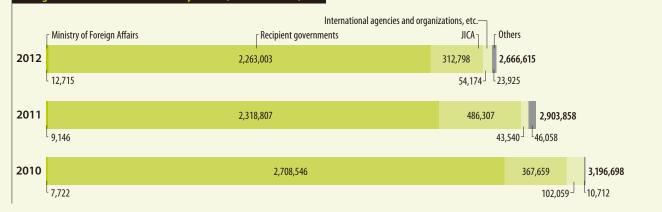

Part 2 Description of Projects

**Revenue/Current Profit by Scheme and Client** (FY2012) The charts below indicate JICS' revenue and current profit by type of ODA, by scheme and by client as presented on page 49 in the FY2012 Statement of Net Equity Increase (Decrease). These figures specifically refer to the following line item: I General Net Assets Increase or Decrease: 1. Current increase or decrease: (1) Current profits: 2) Profit from business activities.

## Change in Revenue/Current Profit by Scheme (FY 2010–2012) (Unit: thousand yen)

Change in Revenue/Current Profit by Client (FY 2010–2012)

(Unit: thousand yen)