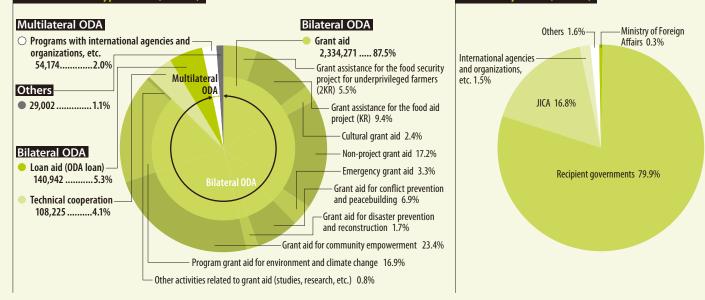

Part 2 Description of Projects

**Revenue/Current Profit by Scheme and Client** (FY2012) The charts below indicate JICS' revenue and current profit by type of ODA, by scheme and by client as presented on page 49 in the FY2012 Statement of Net Equity Increase (Decrease). These figures specifically refer to the following line item: I General Net Assets Increase or Decrease: 1. Current increase or decrease: (1) Current profits: 2) Profit from business activities.

## Current Profit of Type of ODA (FY2012) (Unit: thousand yen)

## Revenue by Client (FY2012)